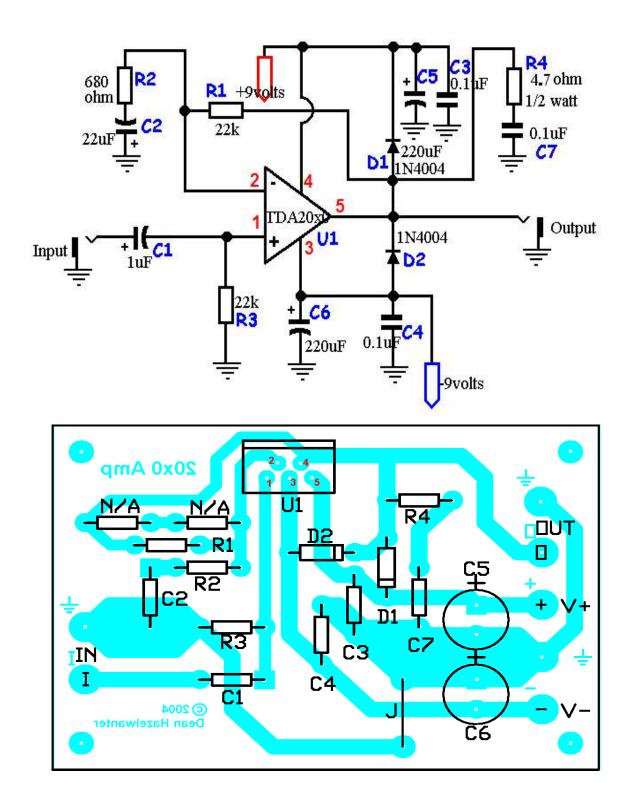

### Resistors (1/4 watt rating)

1 - 4.7 ohm  $\frac{1}{2}$  watt

1 - 680 ohm

2 - 22k

#### **ICs**

1 – TDA2030 or TDA2040 ammp IC

## **Capacitors (minimum 20 volt rating)**

3 - 0.1uF film

1 – 1uF aluminum electrolytic

1 - 22uF aluminum electrolytic

2 – 220uF aluminum electrolytic

#### Other

2 - 1N4004

2 – mono quarter inch jack 18v bipolar power supply Copper-clad board, etchant, or perfboard 24 gauge stranded wire Enclosure

Size 8.5cm x 5.9cm