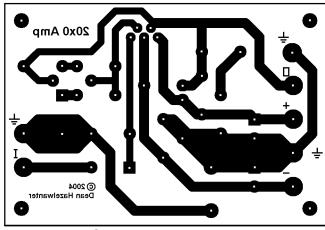

## 20x0 Power Amp Project

Version 2004Septembert29

Copyright 2004 JD Sleep

Permission refused for posting/serving this file from any site other than www.generalguitargadgets.com

This is a power amp project based on the TDA2030 or TDA2040 amp ICs. Thanks to Dean Hazelwanter for the PCB design.

#### Other

2 - 1N4004

2 – mono quarter inch jack 18v bipolar power supply Copper-clad board, etchant, or perfboard 24 gauge stranded wire Enclosure

Size 8.5cm x 5.9cm