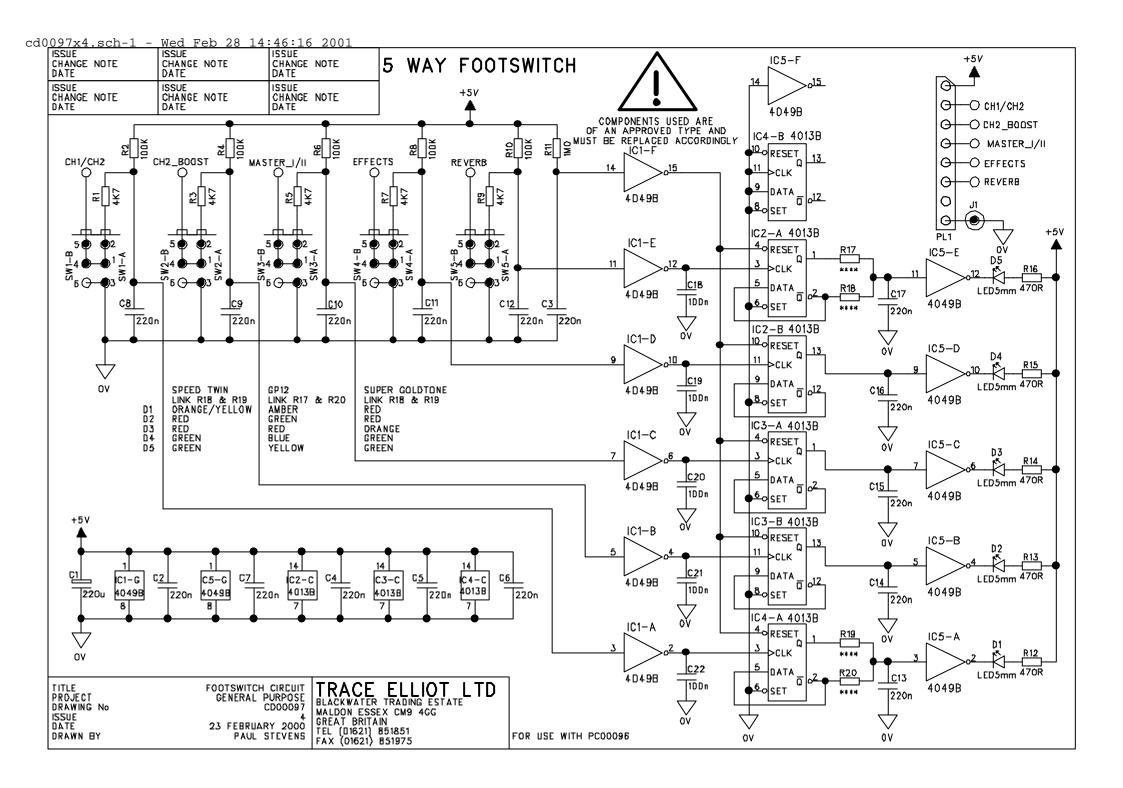

## C12-PC00096x1. PARTS LIST FOR 5 WAY FOOT SWITCH PCB 12-BAND BASS

ISSUE 1 4/2/99 AE

| ISSUE 1 4/2/99 AE                      |                                       |          |                                                               |
|----------------------------------------|---------------------------------------|----------|---------------------------------------------------------------|
| Description                            | Part Code                             | Qty      | Where Used                                                    |
| PCB                                    | 73-PCB-PC00096                        | 1        | ISSUE 4                                                       |
|                                        |                                       | <u> </u> |                                                               |
| RESISTORS                              | · · · · · · · · · · · · · · · · · · · |          |                                                               |
| 470R 1/4W                              | 72-RM470R                             | 5        | R12 R13 R14 R15 R16                                           |
| 4K7 1/4W                               | 72-RM4K7                              | 5        | R1 R3 R5 R7 R9                                                |
| 100K 1/4W                              | 72-RM100K                             | 5        | R2 R4 R6 R8 R10                                               |
| 1M0 1/4W                               | 72-RM1M                               | 1        | R11                                                           |
| NOT FITTED                             |                                       | 0        | R18 R19                                                       |
| 0 ohm LINK                             | 72-RCZERO                             | 2        | R17 R20                                                       |
| CAPACITORS                             |                                       | <u> </u> |                                                               |
|                                        |                                       | Ì        |                                                               |
| 220n 50V axial                         | 72-C220N-50VCA                        | 16       | C2 C3 C4 C5 C6 C7<br>C8 C9 C10 C11 C12 C13<br>C14 C15 C16 C17 |
| 220u 35V elect radial                  | 72-C220-35VER                         | 1        | C1                                                            |
|                                        |                                       | <u> </u> |                                                               |
| SEMICONDUCTORS                         |                                       |          | eath - Think - <sub>1, 1, 1</sub> dade.                       |
| 4049B -Hex Inverter                    | 72-IC-4049B                           | 2        | IC1 IC5                                                       |
| 4013B -Dual D Type F/F                 | 72-IC-4013B                           | 3        | IC2 IC3 IC4                                                   |
| 5mm ORANGE LED                         | 72-LED-ORG-5MM                        | 1        | D1                                                            |
| 5mm GREEN LED                          | 72-LED-GREEN                          | 1        | D2                                                            |
| 5mm RED LED                            | 72-LED-RED                            | 1        | D3                                                            |
| 5mm BLUE LED                           | 72-LED-BLU-5MM                        | 1        | D4                                                            |
| 5mm YELLOW LED                         | 72-LED-YELLOW                         | 1        | D5                                                            |
|                                        |                                       |          |                                                               |
| LED SPACER                             | 71-SPA-SMX-2                          | 5        | D1 D2 D3 D4 D5                                                |
| ************************************** |                                       |          |                                                               |
| FOOT SWITCH-MOM                        | 73-SWT-F/S-MOM                        | 5        | SW1 SW2 SW3 SW4 SW5<br>(Check correct insertion)              |
|                                        |                                       |          |                                                               |
| 8 WAY DIN LEAD                         | 72-LEAD-8WDIN-SE                      | 1        | SOLDER INTO PL1 AFTER FIRST INSERTING THRU LH END CAP         |
| CABLE TIE FOR LEAD                     | 71-CABLE-TIE-SB                       | 1        | USE TO HOLD LEAD ON BOARD TO MAKE SOLDERING EASIER            |