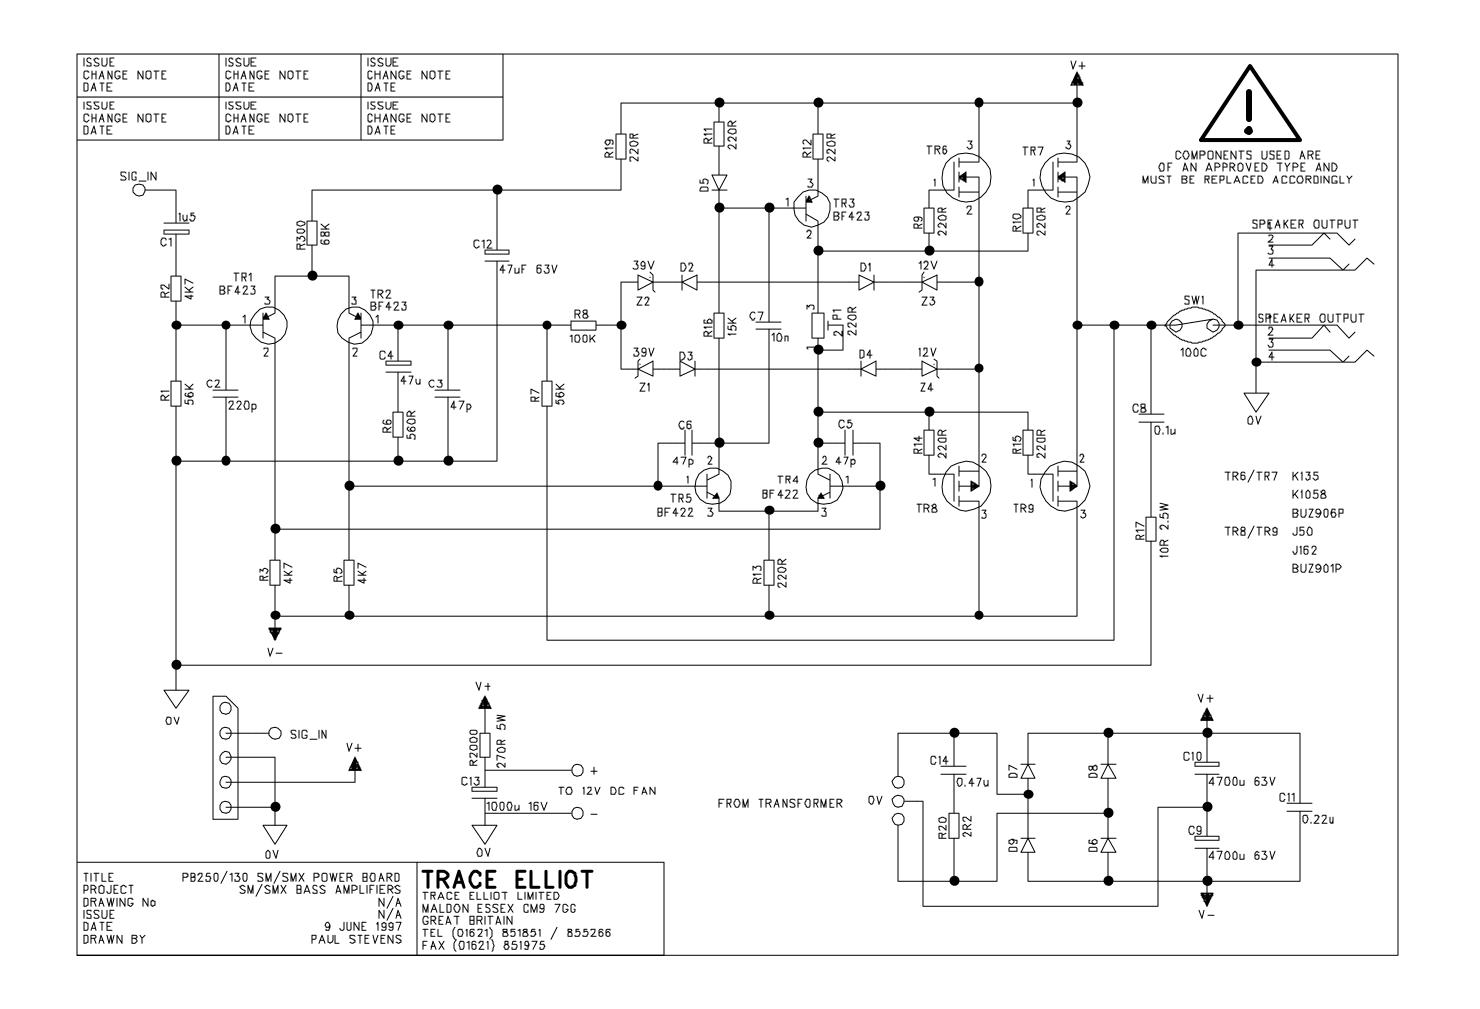

## PARTS LIST FOR PB200 POWER MODULES

| Description                            | Part Code                        | Qty | Where Used         |
|----------------------------------------|----------------------------------|-----|--------------------|
| RESISTORS                              |                                  |     |                    |
| RESISTORS                              |                                  |     |                    |
| 100K 1/4 WATT                          | 72-RM100K                        | 1   | R8                 |
| 15K ¼ WATT                             | 72-RM15K                         | 1   | R16                |
| 220R 1/4 WATT                          | 72-RM220R                        | 8   | R9-15 R19          |
| 4K7 ¼ WATT                             | 72-RM4K7                         | 3   | R2 R3 R5           |
| 560R ¼ WATT                            | 72-RM560R                        | 1   | R6                 |
| 56K ¼ WATT                             | 72-RM56K                         | 2   | R1 R7              |
| 68K ¼ WATT                             | 72-RM68K                         | 1   | R4                 |
| 10R 2.5 WATT                           | 72-RWW10R-2.5W                   | 1   | R17                |
| 1K 2W PLUGABLE                         | 72-RWW1K                         | 1   | R18                |
| CAPACITORS                             |                                  |     |                    |
| 0.22 F.250V.POLV.POV                   | 70 CO 20 050VD                   |     | 011                |
| 0.22μF 250V POLY BOX                   | 72-C0.22-250VP                   | 1   | C11                |
| 1.5μF 35V TANT                         | 72-C1.5-35VT                     | 1   | C1                 |
| 100nF 250V POLY BOX<br>10nF 100V MYLAR | 72-C100N-250VP                   | 1   | C8                 |
| 220pF 100V CER DISC                    | 72-C10N-100VE                    | 1   | C7                 |
| 47μF 63V RADIAL                        | 72-C220P-100VCD2<br>72-C47-63VER | 2   | C2<br>C4 C12       |
| 47pF 100V CER DISC                     | 72-C47P-100VCD                   | 3   |                    |
| 4700μF 80V RADIAL                      | 72-C47P-100VCD                   | 2   | C3 C5 C6<br>C9 C10 |
| 4700µF 60V RADIAL                      | 72-CAP-470000V                   | _ 2 | C9 C10             |
| SEMI-CONDUCTORS                        |                                  |     |                    |
| 12V ZENER DIODE                        | 72-D-BZX55C12V                   | 2   | ZD3 ZD4            |
| 39V ZENER DIODE                        | 72-D-BZX55C39V                   | 2   | ZD1 ZD2            |
| GI 751 DIODE                           | 72-D-GI751                       | 4   | D6-9               |
| IN4148 DIODE                           | 72-D-IN4148                      | 5   | D1-5               |
| BUZ900 MOSFET                          | 72-MOS-BUZ900                    | 2   |                    |
| BUZ905 MOSFET                          | 72-MOS-BUZ905                    | 2   |                    |
| BF422 TRANSISTOR                       | 72-TBF422                        | 2   | TR4 TR5            |
| BF423 TRANSISTOR                       | 72-TBF423                        | 3   | TR1-3              |
| OTUEDO                                 |                                  |     |                    |
| OTHERS                                 |                                  |     |                    |
| ISOLATION BUSH                         | 72-MOS-BUSH-WHT                  | 8   |                    |
| ISOLATION PAD                          | 72-MOS-KOOL-PAD                  | 4   |                    |
| 220R PRESET POT                        | 72-PRESET-220R                   | 1   | P1                 |
| MAIN HEATSINK                          | 71-HS-L200                       | 1   |                    |