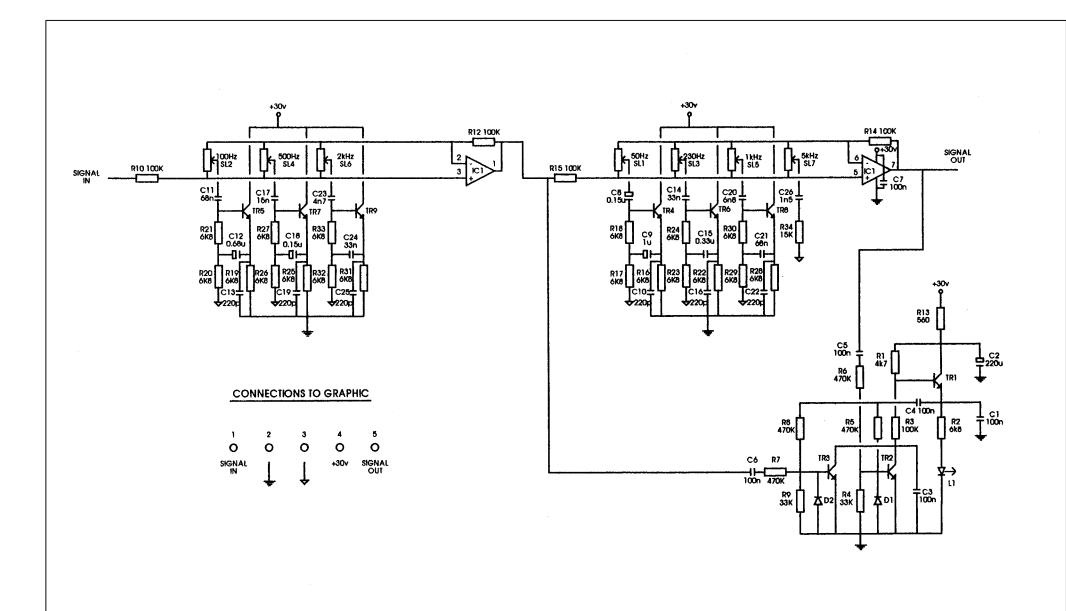

TRACE ELLIOT Ltd GALLIFORD ROAD MALDON,ESSEX, CM9 7XD,ENGLAND

TIITLE:- GP7SM OVE

GP7SM GRAPHIC E.Q. & OVERLOAD DISPLAY

DRAWN C.BUTTON

16.7.93

DRG.No. GP7SM/2

#### PARTS LIST FOR GP7SM FRONT BOARD

| Description       | Part Code        | Qty                                               | Where Used          |
|-------------------|------------------|---------------------------------------------------|---------------------|
| RESISTORS         |                  | ,                                                 |                     |
|                   |                  |                                                   |                     |
| ZERO OHM LINK     | 72-RCZERO        | 3                                                 |                     |
| 100K 1/4 WATT     | 72-RM100K        | 5                                                 | R3 R10 R12 R14 R15  |
| 15K ¼ WATT        | 72-RM15K         | 1                                                 | R34                 |
| 33K ¼ WATT        | 72-RM33K         | 2                                                 | R4 R9               |
| 470K ¼ WATT       | 72-RM470K        | 4                                                 | R5 R6 R7 R8         |
| 4K7 ¼ WATT        | 72-RM4K7         | 1                                                 | R1                  |
| 560R ¼ WATT       | 72-RM560R        | 1                                                 | R13                 |
| 6K8 ¼ WATT        | 72-RM6K8         | 19                                                | R2 R16-33           |
|                   |                  |                                                   | ·                   |
| CAPACITORS        |                  | <del></del>                                       |                     |
| 0.15μF 35V TANT   | 72-C0.15-35VT    | 12                                                | C8 C18              |
| 0.33μF 35V TANT   | 72-C0.33-35VT    | 1                                                 | C15                 |
| 0.68μF 35V TANT   | 72-C0.68-35VT    | <del>    i                                 </del> | C12                 |
| 1μF 35V TANT      | 72-C1-35VT       | +i                                                | C9                  |
| 100nF 100V POLY   | 72-C100N-100VP   | 6                                                 | C1 C3-7             |
| 15nF 100V POLY    | 72-C15N-100VP    | 1                                                 | C17                 |
| 1n5 100V POLY     | 72-C1N5-100VP    | 11                                                | C26                 |
| 220μF 35V RADIAL  | 72-C220-35VER    | 1                                                 | C2                  |
| 220pF 100V POLY   | 72-C220P-100VCD2 | 6                                                 | C10 C13 C16 C19 C22 |
| 22-5 4007 DOLY    | 70 000N 400VD    | <del>                                     </del>  | C25                 |
| 33nF 100V POLY    | 72-C33N-100VP    | 1                                                 | C14 C24             |
| 4n7 100V POLY     | 72-C4N7-100VP    |                                                   | C23                 |
| 68nF 100V POLY    | 72-C68N-100VP    | 2                                                 | C11 C21             |
| 6n8 100V POLY     | 72-C6N8-100VP    | 1                                                 | C20                 |
| SEMI-CONDUCTORS   |                  |                                                   |                     |
|                   |                  |                                                   |                     |
| IN4148 DIODE      | 72-D-IN4148      | 2                                                 | D1 D2               |
| TL072 OP-AMP      | 72-IC-TL072      | 1                                                 | IC1                 |
| RED LED           | 72-LED-RED       | 1                                                 | L1                  |
| BC212L TRANSISTOR | 72-TBC212L       | 1                                                 | TR1                 |
| BC549C TRANSISTOR | 72-TBC549C       | 8                                                 | TR2-9               |
| OTHERS            |                  |                                                   |                     |
|                   |                  |                                                   |                     |
| PLASTIC SPACER    | 71-SPA-LED-TEG2  | 1                                                 | L1                  |
| 5 WAY JUMPER LINK | 72-LK-5W100MM    | 1                                                 | CA                  |
| SLIDER POTS       | 73-SLIDER-B100KC | 7                                                 | SL1-7               |