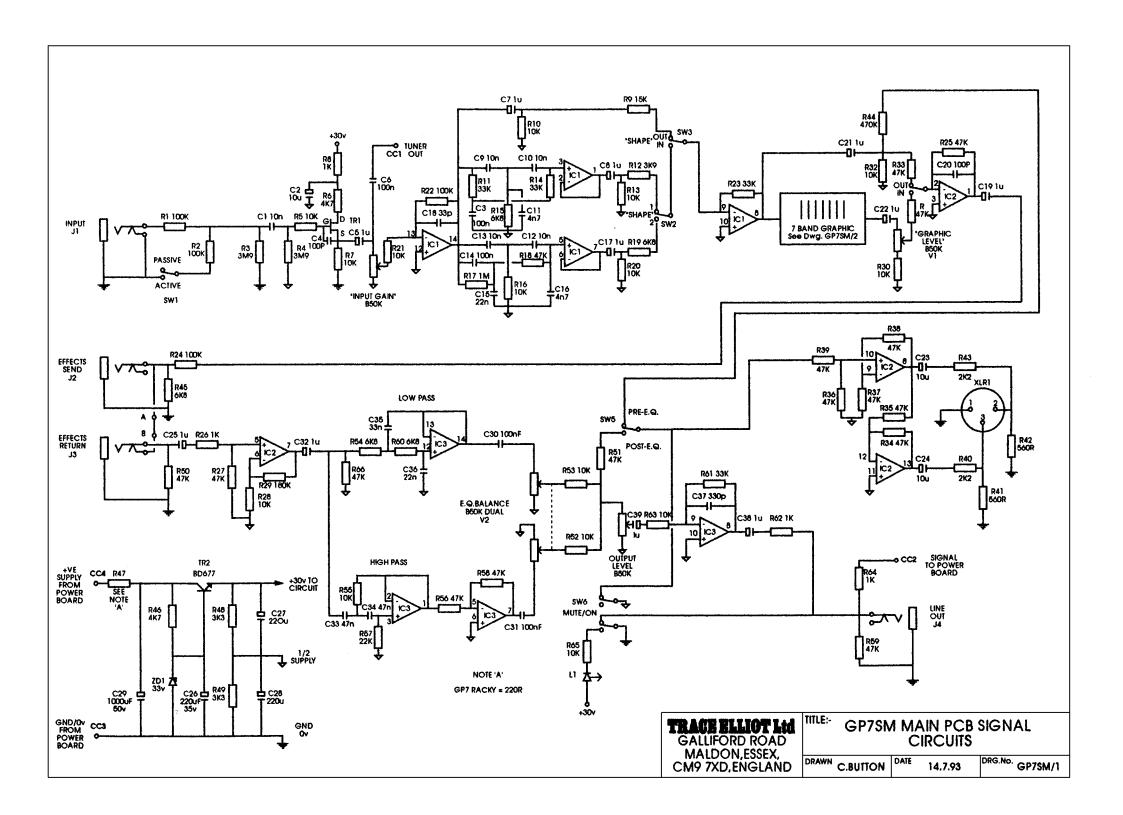

### PARTS LIST FOR GP7 SM MAIN PCB

| Description                              | Part Code                                 | Qty                                              | Where Used                                |
|------------------------------------------|-------------------------------------------|--------------------------------------------------|-------------------------------------------|
| RESISTORS                                |                                           |                                                  |                                           |
|                                          |                                           |                                                  |                                           |
| ZERO OHM LINK                            | 72-RC-ZERO                                | 17                                               | 444                                       |
| 100K 1/4 WATT                            | 72-RM100K                                 | 4                                                | R1 R2 R22 R24                             |
| 3.9M 1/4 WATT                            | 72-RM3M9                                  | 2                                                | R3 R4                                     |
| 10K 1/4 WATT                             | 72-RM10K                                  | 15                                               | R5 R7 R10 R13 R16                         |
|                                          |                                           |                                                  | R20 R21 R28 R30 R32                       |
| 4 = 14 4 1 1 1 1 1 1 1 1 1 1 1 1 1 1 1 1 | 1-20-01-01-01                             |                                                  | R52 R53 R55 R63 R65                       |
| 4.7K 1/4 WATT                            | 72-RM4K7                                  | 1                                                | R46                                       |
| 1K ¼ WATT                                | 72-RM1K                                   | 4                                                | R8 R26 R62 R64                            |
| 15K 1/4 WATT                             | 72-RM15K                                  | 1                                                | R9                                        |
| 33K 1/4 WATT                             | 72-RM33K                                  | 4                                                | R11 R14 R23 R61                           |
| 3.9K ¼ WATT                              | 72-RM3K9                                  | 2                                                | R12 R6                                    |
| 6.8K 1/4 WATT                            | 72-RM6K8                                  | 5                                                | R15 R19 R45 R54 R60                       |
| 1M 1/4 WATT                              | 72-RM1M                                   | 1                                                | R17                                       |
| 47K 1/4 WATT                             | 72-RM47K                                  | 17                                               | R18 R25 R27 R31 R33<br>R35-39 R50 R51 R56 |
|                                          |                                           |                                                  | R58 R59 R66 R34                           |
| 180K ¼ WATT                              | 72-RM180K                                 | 1                                                | R29                                       |
| 2.2K 1/4 WATT                            | 72-RW160K                                 | 2                                                | R40 R43                                   |
| 560R ¼ WATT                              | 72-RM560R                                 | $\frac{2}{2}$                                    | R41 R42                                   |
| 470K ¼ WATT                              | 72-RM470K                                 | 1                                                | R44                                       |
| 22K ¼ WATT                               | 72-RM22K                                  | <del>-                                    </del> | R57                                       |
| 3K3 ¼ WATT                               | 72-RM3K3                                  | 1/2                                              | R48 R49                                   |
| 330R 4 WATT                              | 72-RWW330R-4W                             | 1                                                | R47                                       |
| 330K 4 WATT                              | 72-1(************************************ | +'-                                              |                                           |
| CAPACITORS                               |                                           |                                                  |                                           |
| 4.7nF 100V POLY                          | 72-C4N7-100VP                             | 2                                                | C11 C16                                   |
| 10nF 100V POLY                           | 72-C10N-100VP                             | 5                                                | C1 C9 C10 C12 C13                         |
| 22nF 100V POLY                           | 72-C22N-100VP                             | $\frac{1}{2}$                                    | C15 C36                                   |
| 33nF 100V POLY                           | 72-C33N-100VP                             | $\frac{1}{1}$                                    | C35                                       |
| 47nF 100V POLY                           | 72-C47N-100VP                             | 2                                                | C33 C34                                   |
| 100nF 100V POLY                          | 72-C100N-100VP                            | 5                                                | C3 C6 C14 C30 C31                         |
| 33pF 100V CER/DISC                       | 72-C33P-100VCD                            | $\frac{3}{1}$                                    | C18                                       |
| 100pF 100V CER/DISC                      | 72-C100P-VCD2                             | 2                                                | C4 C20                                    |
| 330pF 100V CER/DISC                      | 72-C330P-100VCD2                          | 1                                                | C37                                       |
| 1μF 35V TANT                             | 72-C1-35VT                                | 11                                               | C5 C7 C8 C17 C19                          |
| 1 1 1 1 1 1 1 1 1 1 1 1 1 1 1 1 1 1 1    |                                           |                                                  | C21 C22 C25 C32 C38<br>C39                |
| 10μF 63V RADIAL                          | 72-C10-63VER                              | 3                                                | C2 C23 C24                                |
|                                          |                                           |                                                  |                                           |
|                                          |                                           |                                                  |                                           |
|                                          |                                           |                                                  |                                           |

| 220μF 25V RADIAL     | 72-C220-35VER  | 2                                                 | C26 C28                                                                                                                          |
|----------------------|----------------|---------------------------------------------------|----------------------------------------------------------------------------------------------------------------------------------|
| 10μF 35V AXIAL       | 72-C10-35VEA   | 1                                                 | This is to be fitted in place of the link above C15 and C16. Fitted the same way round as the rest of the radials, + at the top. |
| SEMI-CONDUCTORS      |                |                                                   |                                                                                                                                  |
| TL074 OP-AMP         | 72-IC-TL074    | 3                                                 | IC1,2,3                                                                                                                          |
| J112 FET             | 72-FET-J-112   | 1                                                 | TR1                                                                                                                              |
| 33V ZENER DIODE      | 72-D-BZX55C33V | 1                                                 | ZD1                                                                                                                              |
| BD677                | 72-TBD677      | 1 .                                               | TR2                                                                                                                              |
| HEATSINK FOR BD677   | 71-HS-TEG      | <del>                                     </del>  | TR2                                                                                                                              |
| TIE/TIONICE ON BBOTT | 71110120       | <u>'</u>                                          | 1112                                                                                                                             |
| SOCKETS              |                |                                                   |                                                                                                                                  |
|                      |                |                                                   |                                                                                                                                  |
| 3 WAY HEADER         | 72-HEAD-3W-2   | 1                                                 | СВ                                                                                                                               |
| 4 WAY HEADER         | 72-HEAD-4W     | 1                                                 | CC                                                                                                                               |
| 5 WAY HEADER         | 72-HEAD-5W     | 1                                                 | CA                                                                                                                               |
| JACK SOCKETS         | 72-SKT-JCKBNBG | 4                                                 | J1 J2 J3 J4                                                                                                                      |
| POTS / SWITCHES      |                |                                                   |                                                                                                                                  |
| 50K DUAL GANG PCB    | 73-POT-50K-DG  | 1                                                 | V2                                                                                                                               |
| 50K PCB MOUNT POT    | 73-POT-50KB    | <del>-                                     </del> | V2                                                                                                                               |
| 50K POTS FLYING      | C00-POT-50KB   | 2                                                 | INPUT / OUTPUT                                                                                                                   |
| LATCHING PUSH SWITCH | 73-SW-F2UEE    | 6                                                 | SW1-6                                                                                                                            |
| LATORING PUSH SWITCH | 13-3VV-FZUEE   |                                                   | 3771-0                                                                                                                           |
| OTHERS               |                |                                                   |                                                                                                                                  |
|                      |                |                                                   |                                                                                                                                  |
| RED LED              | 72-LED-RED-TEG | 1                                                 | LED 1                                                                                                                            |
|                      |                |                                                   | L                                                                                                                                |